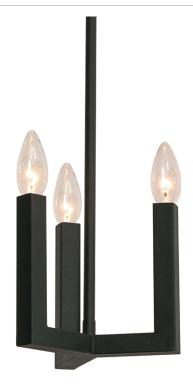

#### **Features**

Industrial design with die-cast metal frame. Includes a 48 in. (1 x 12", 2 x 6") adjustable rigid stem. Provides lighting in residential, commercial and hospitality applications. This fixture mounts to a standard junction box (not included).

### Construction

Die-cast steel frame. The canopy fits over a standard junction box. Power supply connections must be made inside a junction box (not included).

#### Finish

Black

#### Lamping

For use with (3) 40W Max medium base bulbs (lamps not included). 120V candelabra base socket. Sockets can be labeled for reduced wattage upon request.