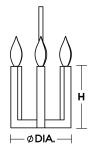

hospitality applications. This fixture mounts to a standard junction box (not included).

### Construction

Die-cast steel frame. The canopy fits over a standard junction box. Power supply connections must be made inside a junction box (not included).

#### Finish

Black

#### Lamping

For use with (3) 40W Max medium base bulbs (lamps not included). 120V candelabra base socket. Sockets can be labeled for reduced wattage upon request.

#### Certification

All fixtures are cETLus listed for indoor damp locations.

## Warranty

Limited warranty: This fixture is free from defects in materials and workmanship for a period of 5 years from date of purchase.

Specifications and dimensions subject to change without notice.

#### ORDERING INFORMATION

BlackQty.LampHDIA.GRCP07CBBK340W (MAX)6-3/4"7"